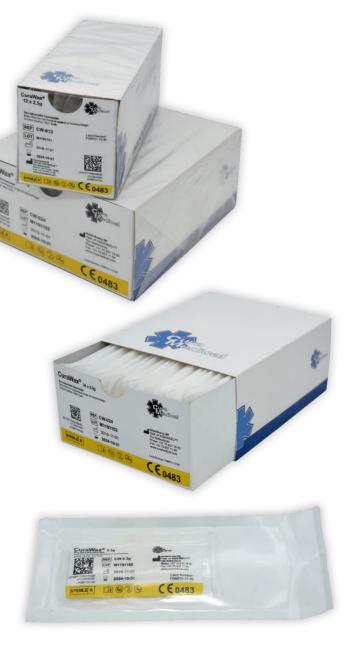

| Preparation | Presentation       | Reference | Packaging          |
|-------------|--------------------|-----------|--------------------|
| CuraWax®    | 2.5 gram per pouch | CW-012    | Boxes of 12 pieces |
| CuraWax®    | 2.5 gram per pouch | CW-024    | Boxes of 24 pieces |