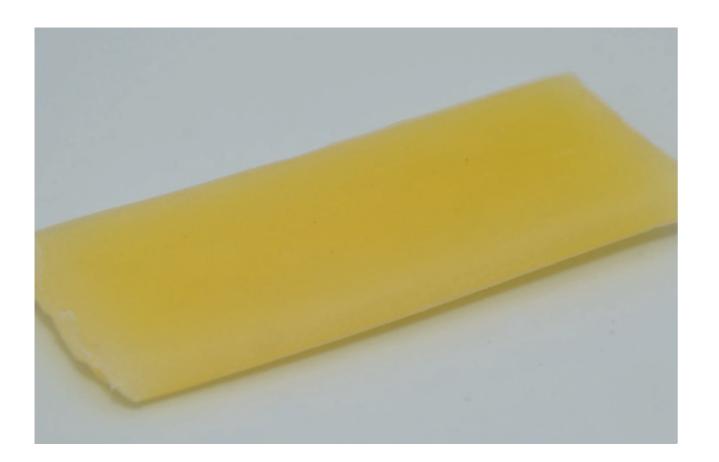

## **CuraWax®**

CuraWax<sup>®</sup> is a non-absorbable haemostatic bone wax and is fabricated from a mixture of beeswax (80%) and isopropyl palmitate (20%). It is obtained by fusion with hot water from the walls of the honeycomb Apis mellifera Linné, and isopropyl palmitate which is a solvent with good emulsifiability. CuraWax® is opaque and has a distinctive odor and color.

CuraWax<sup>®</sup> is used to control bleeding which can occur during osseous bleeding, acting as physical tamponade of the bone canals. Before CuraWax<sup>®</sup> is applied to the bone surface, it should be softened by the use of an aseptic technique until the desirable consistency is achieved. CuraWax® is used for the mechanical haemostasis in osseous structures in Thoracic surgery, Neurosurgery, Orthopaedics, Traumatology, Dental, Oral and Jaw surgery. CuraWax<sup>®</sup> does not induce a biochemical reaction within the organism, since it is a non-absorbable, non-toxic and inert product.